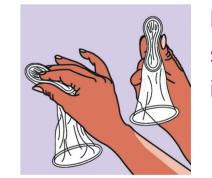

Hold and squeeze inner ring

Insert the female condom

You are ready to have safe sex