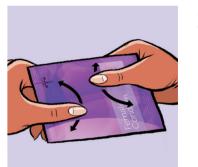

## HOW TO USE FC2?

Spread the lubricant

external sex organs and the base of the penis.