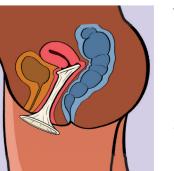

## is the FC2 Female Condom?

It is the second-generation female condom which is a soft, smooth, strong and safe condom made from nitrile, which is worn inside the vagina. It is a transparent sheath that is about 17 centimeters or about 6.5 inches long which lines the walls of the vagina, allowing the penis to move freely inside the condom during sex.

### is FC2 worn?

FC2 has an inner and an outer ring. The inner ring is used to insert FC2 and to keep the condom in place during sex. The outer ring remains outside the vagina. Just like a male condom, the FC2 is a barrier to sperm after ejaculation. The difference is that the female condom is the only available female-controlled method of protection from unplanned pregnancy and STIs, including HIV and Zika.