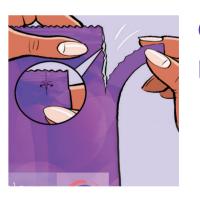

Hold and squeeze inner ring

Insert the female condom

You are ready to have safe sex