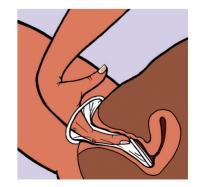

### is FC2 worn?

FC2 has an inner and an outer ring. The inner ring is used to insert FC2 and to keep the condom in place during sex. The outer ring remains outside the vagina. Just like a male condom, the FC2 is a barrier to sperm after ejaculation. The difference is that the female condom is the only available female-controlled method of protection from unplanned pregnancy and STIs, including HIV and Zika.

## HOW TO USE FC2?

Spread the lubricant

external sex organs and the base of the penis.

Hold and squeeze inner ring

Insert the female condom

You are ready to have safe sex