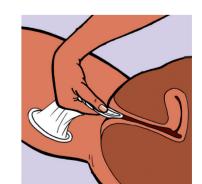

Hold and squeeze inner ring

Insert the female condom

You are ready to have safe sex