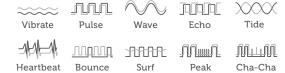

create custom vibes and play together with other We-Vibe products.

# WHO IS IT FOR?

Nova 2 is for customers who are already familiar with the rabbit vibrator category but want to try something that's different or more premium.

Nova 2 is an intriguing option because of its approachability, sleek design, user-friendly flexibility and adjustability. Couples can use Nova 2 to add a new spark to their play, or they can use We-Connect $^{\text{\tiny{M}}}$  to play together over long distance.



## **FEATURES**

- Adjustable fit
- Ergonomic handle
- Flexible arm
- Dual stimulation
- Waterproof
- We-Connect<sup>™</sup> app compatible
- USB cord with magnetic charging pins
- Run time: 120 minutes
- Charge time: 90 minutes
- Body-safe silicone
- Travel lock
- 10+ modes

## **VIBRATION MODES**



+ create your own mode with the We-Connect™ app.

## WHAT'S IN THE BOX



USER INTERFACE DIMENSIONS





#### **HOW TO USE**

Insert the internal G-spot stimulator into the vagina and rest the external clitoral stimulator on the clitoris.

The curved part of the stimulator stays on the clitoris and flexes with each movement. Using the buttons, adjust vibration mode and intensity and choose whether the internal motor (G-spot stimulation), external motor (clitoral stimulation) or both (dual stimulation) are running.



# **HOW TO DEMO**

- Introduce Nova 2 to the customer. Explain how the design and functionality go beyond a classic rabbit vibrator.
- Demonstrate Nova's adjustable fit. Explain that the adjustability of the G-spot stimulator lets the user find the perfect fit for their body