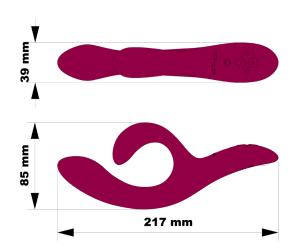

omers who are already familiar with the rabbit vibrator category but want to try something that's different or more premium.

Nova 2 is an intriguing option because of its approachability, sleek design, user-friendly flexibility and adjustability. Couples can use Nova 2 to add a new spark to their play, or they can use We-Connect $^{\text{\tiny{M}}}$  to play together over long distance.



## **FEATURES**

- Adjustable fit
- Ergonomic handle
- Flexible arm
- Dual stimulation
- Waterproof
- We-Connect<sup>™</sup> app compatible
- USB cord with magnetic charging pins
- Run time: 120 minutes
- Charge time: 90 minutes
- Body-safe silicone
- Travel lock
- 10+ modes

## **VIBRATION MODES**



+ create your own mode with the We-Connect™ app.

## WHAT'S IN THE BOX



USER INTERFACE DIMENSIONS





#### **HOW TO USE**

Insert the internal G-spot stimulator into the vagina and rest the external clitoral stimulator on the clitoris.

The curved part of the stimulator stays on the clitoris and flexes with each movement. Using the buttons, adjust vibration mode and intensity and choose whether the internal motor (G-spot stimulation), external motor (clitoral stimulation) or both (dual stimulation) are running.



# **HOW TO DEMO**

- Introduce Nova 2 to the customer. Explain how the design and functionality go beyond a classic rabbit vibrator.
- Demonstrate Nova's adjustable fit. Explain that the adjustability of the G-spot stimulator lets the user find the perfect fit for their body. Once the preferred fit is found, Nova 2 will stay in position.
- Demonstrate with your hands how Nova 2