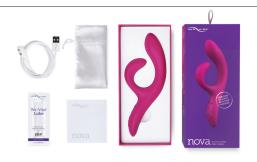

IS IT FOR?

Nova 2 is for customers who are already familiar with the rabbit vibrator category but want to try something that's different or more premium.

Nova 2 is an intriguing option because of its approachability, sleek design, user-friendly flexibility and adjustability. Couples can use Nova 2 to add a new spark to their play, or they can use We-Connect $^{\text{\tiny{M}}}$  to play together over long distance.



## **FEATURES**

- Adjustable fit
- Ergonomic handle
- Flexible arm
- Dual stimulation
- Waterproof
- We-Connect<sup>™</sup> app compatible
- USB cord with magnetic charging pins
- Run time: 120 minutes
- Charge time: 90 minutes
- Body-safe silicone
- Travel lock
- 10+ modes

## **VIBRATION MODES**



+ create your own mode with the We-Connect™ app.

## WHAT'S IN THE BOX



USER INTERFACE DIMENSIONS





#### **HOW TO USE**

Insert the internal G-spot stimulator into the vagina and rest the external clitoral stimulator on the clitoris.

The curved part of the stimulator stays on the clitoris and flexes with each movement. Using the buttons, adjust vibration mode and intensity and choose whether the internal motor (G-spot stimulation), external motor (clitoral stimulation) or both (dual stimulation) are running.



# **HOW TO DEMO**

- Introduce Nova 2 to the customer. Explain how the design and functionality go beyond a classic rabbit vibrator.
- Demonstrate Nova's adjustable fit. Explain that the adjustability of the G-spot stimulator lets the user find the perfect fit for their body. Once the preferred fit is found, Nova 2 will stay in position.
- Demonst