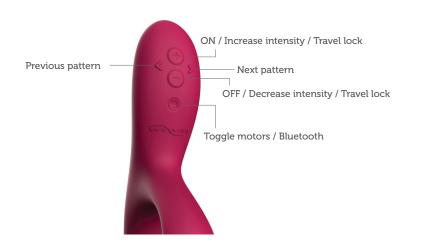

#### **HOW TO USE**

Insert the internal G-spot stimulator into the vagina and rest the external clitoral stimulator on the clitoris.

The curved part of the stimulator stays on the clitoris and flexes with each movement. Using the buttons, adjust vibration mode and intensity and choose whether the internal motor (G-spot stimulation), external motor (clitoral stimulation) or both (dual stimulation) are running.

# **HOW TO DEMO**

- Introduce Nova 2 to the customer. Explain how the design and functionality go beyond a classic rabbit vibrator.
- Demonstrate Nova's adjustable fit. Explain that the adjustability of the G-spot stimulator lets the user find the perfect fit for their body. Once the preferred fit is found, Nova 2 will stay in position.
- Demonstrate with your hands how Nova 2 is used. Emphasize the flexibility of the clitoral stimulator.
- Turn Nova 2 on and demonstrate the rumbly vibrations and patterns. Hand Nova 2 to the customer and have them feel the vibrations in their hands. Note that the vibrations are quiet.
- Explain how Nova 2 is turned on and off and how the vibration modes and intensity levels can be changed using the buttons on the device.
- Note that Nova 2 is 100% waterproof and can be used underwater.
- Pair Nova 2 to the We-Connect™ app and demonstrate how Nova 2 can be controlled from across the room or from across the world.
- Highlight We-Vibe quality body-safe, rechargeable, 2-year warranty.
- Note the magnetic charging contacts and the rechargeable feature and demonstrate how the charger securely fastens.
- Explain that in order to preserve battery life, Nova 2 will enter sleep mode after 30 minutes of inactivity including periods with no changes to your vibration patterns or intensity levels. Update this setting in We-Connect™ to keep Nova 2 on standby for up to 4 hours by going into Settings > We-Vibe Sleep Timeout.
- Demonstrate the travel lock by pressing the plus and minus buttons simultaneously for 3 seconds to activate the travel lock. This ensures Nova 2 won't switch itself on accidentally. The travel lock is automatically deactivated when the toy is recharged, or by pressing the plus and minus buttons for another 3 seconds.