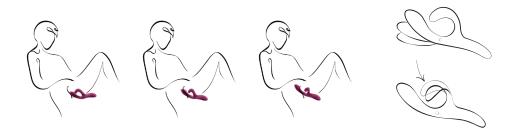

#### **HOW TO USE**

Insert the internal G-spot stimulator into the vagina and rest the external clitoral stimulator on the clitoris.

The curved part of the stimulator stays on the clitoris and flexes with each movement. Using the buttons, adjust vibration mode and intensity and choose whether the internal motor (G-spot stimulation), external motor (clitoral stimulation) or both (dual stimulation) are running.