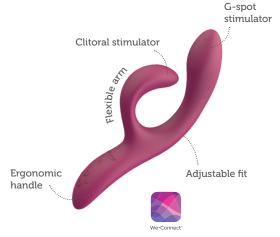

The new and improved Nova 2 offers non-stop pleasure, even during your wildest moves. Nova's external stimulator flexes with you to keep constant contact with the clitoris, while the internal G-spot stimulator is adjustable to fit your unique body — constant contact, non-stop pleasure.

#### 2. Adjustable to fit your unique body.

Nova's internal G-spot stimulator is adjustable to fit your unique body so you can feel the vibrations right where you want them. The shape is easy to adjust, then stays in position once you've found the perfect fit.

## 3. Ergonomic and easy-to-use.

Nova's ergonomic handle makes the experience more comfortable than ever, while the design of the product ensures you won't have to reposition the stimulators with each movement.

## **FEATURES**

- Adjustable fit
- Ergonomic handle
- Flexible arm
- Dual stimulation
- Waterproof
- We-Connect<sup>™</sup> app compatible
- USB cord with magnetic charging pins
- Run time: 120 minutes
- Charge time: 90 minutes
- Body-safe silicone
- Travel lock
- 10+ modes