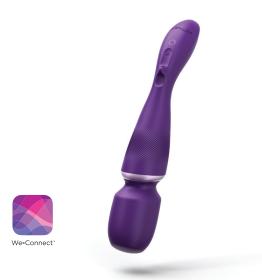

### What is it?

Wand by We-Vibe $^{\mathbb{M}}$  is an ultra-powerful cordless body massager — and the most powerful massager on the market.

Innovative design and engineering put this wand into a class of its own. Wand is completely waterproof, wireless and rechargeable, with integrated responsive technologies including seamless intensity control, Smart Silence<sup>™</sup>, touchscreen controls and long-distance connectivity.

Wand comes ready to play with two attachments so you can explore a range of sensations. The attachments, ergonomic design, flexible head and We-Connect app all make this the perfect fit for couples looking to add something new to their collection.

#### Who is it for?

The Wand customer is looking for power, fun and a great experience — ranging from deep relaxation to new heights of pleasure. Their attention is captured by Wand's innovative features and design, which take this wand from basic to best-in-class. This is the ultimate wand, perfect for solo or partnered play. We-Vibe's existing audience and approach mean couples will find features that make it especially great for them to use together.