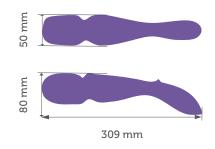

ch intensity control that acts like a dimmer-switch, allowing seamless control of intensity so that you can find the exact sensation that feels good to you.
- Highlight the lightweight, ergonomic shape and demonstrate how comfortable it is to hold.
- Demonstrate the flexible head.

#### **Features**

- · Most powerful cordless wand
- Smart Silence<sup>™</sup>
- · Seamless intensity control
- Waterproof
- We-Connect<sup>™</sup> App
- · Flexible head
- · Custom attachments
- Whisper quiet
- Low-power alert
- USB cord with magnetic charging pins
- Up to 120 minutes of play
- Rechargeable 90 minutes
- Body-safe
- 10+ modes

Vibrate Pulse Wave Cha-Cha Tease

ハスペスペ www スハハハ オルト
Ramp Tempo Massage Step Heartbeat

Materials: Body-safe, phthalate and BPA-free silky touch silicone

#### Dimensions



## Playful attachments





Fluttery

Stroke

- Demonstrate how Wand by We-Vibe 
  <sup>™</sup> is versatile and can be used as a regular vibrator or as a body massager.
- Demonstrate the ergonomic design by placing the massager over your shoulder on your back.
- Provide a demo of each attachment showing that they can provide different sensations, giving more versatility. One is fluttery and focused and can provide intense stimulation to just the right spot. The other is great for stroking and can be used on different shapes and sizes because of its flexibility.
- Using the We-Connect <sup>™</sup> app, demonstrate how Wand by We-Vibe <sup>™</sup> can be controlled from across the room, or from across the world. Explain that with the app, you have access to a fluid range of intensity with