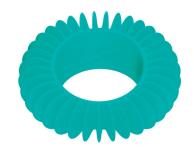

## Playful attachments

Fluttery

Stroke

- Demonstrate how Wand by We-Vibe 
  <sup>™</sup> is versatile and can be used as a regular vibrator or as a body massager.
- Demonstrate the ergonomic design by placing the massager over your shoulder on your back.
- Provide a demo of each attachment showing that they can provide different sensations, giving more versatility. One is fluttery and focused and can provide intense stimulation to just the right spot. The other is great for stroking and can be used on different shapes and sizes because of its flexibility.
- Using the We-Connect <sup>™</sup> app, demonstrate how Wand by We-Vibe <sup>™</sup> can be controlled from across the room, or from across the world. Explain that with the app, you have access to a fluid range of intensity without steps between levels so that you can get the sensations you want with no interruptions. Show how the We-Connect <sup>™</sup> app is also an innovative remote control and offers customization like creating your own vibe.
- Highlight We-Vibe \* quality body-safe, rechargeable, 2-year warranty.
- Explain that in order to preserve battery life, Wand by We-Vibe will enter sleep mode after 30 minutes of inactivity including periods with no changes to your vibration patterns or intensity levels. Update this setting in We-Connect with to keep Wand by We-Vibe on standby for up to 4 hours by going into Settings > We-Vibe Sleep Timeout.
- Note the magnetic charging contacts and the charging feature, and demonstrate how the charger securely fastens.